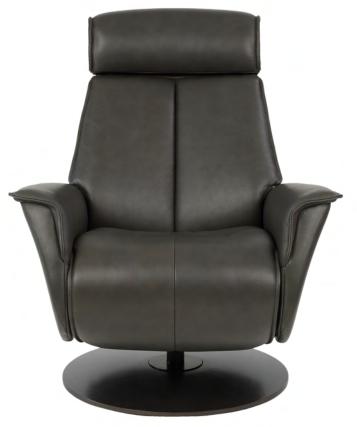

## Designer: Hjellgjerde Design Team

Comfortable and functional

Bo is a sleek swivel chair that combines the distinct comfort of our classic recliners with the modern function of a dual motor, concealed footrest mechanism.

Fjords<sup>®</sup> Bo- A contemporary design with an unrivaled seating comfort. The dual motorized design provides continuous support for your legs and back, with independent control of the footrest and back position, with wood bases which swivel. Available in all our leathers and wood base colors, Bo features a slim, classic modern look with a manual release angle and height adjustable headrest. Bo is available in two sizes, medium and large.