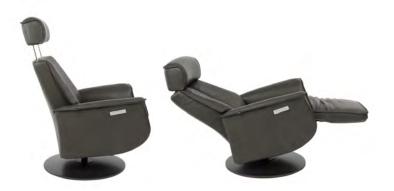

## Designer: Hjellgjerde Design Team

Comfortable and functional

Bo is a sleek swivel chair that combines the distinct comfort of our classic recliners with the modern function of a dual motor, concealed footrest mechanism.

Fjords<sup>®</sup> Bo- A contemporary design with an unrivaled seating comfort. The dual motorized design provides continuous support for your legs and back, with independent control of the footrest and back position, with wood bases which swivel. Available in all our leathers and wood base colors, Bo features a slim, classic modern look with a manual release angle and height adjustable headrest. Bo is available in two sizes, medium and large.

## **Concealed Footrest Recliner**