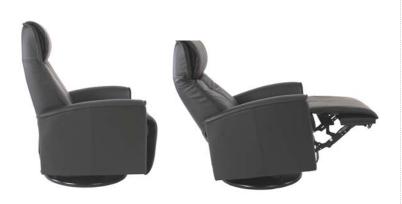

- Cold Cured Molded Foam Cushions
- All Top Grain Leather Covers
- Adjustable Headrest Angle
- Engineered Steel Frame and No-sag Springs
- Large & Small Sizes

Fjords® Urban swing relaxer, featuring an adjustable headrest angle, makes the seating experience ergonomic and gives your lower back correct support. Available in all our leathers and select fabrics, Urban is a swivel/glider recliner available in motorized and manual versions.

The design is available in two sizes, small and large. Black base is standard on Urban.

## Swivel/Glider Recliner

Small/Large

**W:** 32 1/2", 33 1/2" **H:** 39 1/2", 40 1/2" **D:** 34", 34 1/2"

**SH:** 18", 18 3/4" **SD:** 20", 20 3/4" **Recline D:** 63", 64"