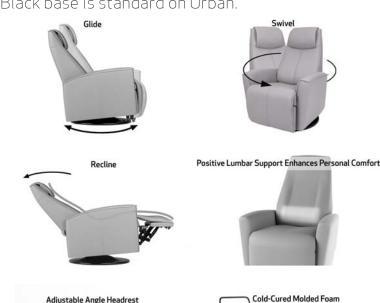

- Cold Cured Molded Foam Cushions
- All Top Grain Leather Covers
- Adjustable Headrest Angle
- Engineered Steel Frame and No-sag Springs
- Large & Small Sizes

Fjords® Urban swing relaxer, featuring an adjustable headrest angle, makes the seating experience ergonomic and gives your lower back correct support. Available in all our leathers and select fabrics, Urban is a swivel/glider recliner available in motorized and manual versions.

The design is available in two sizes, small and large. Black base is standard on Urban.