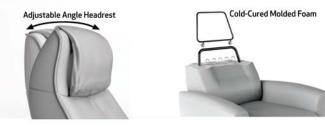

- Cold Cured Molded Foam Cushions
- All Top Grain Leather Covers
- Adjustable Headrest Angle
- Engineered Steel Frame and No-sag Springs
- Large & Small Sizes

Fjords® Urban swing relaxer, featuring an adjustable headrest angle, makes the seating experience ergonomic and gives your lower back correct support. Available in all our leathers and select fabrics, Urban is a swivel/glider recliner available in motorized and manual versions.