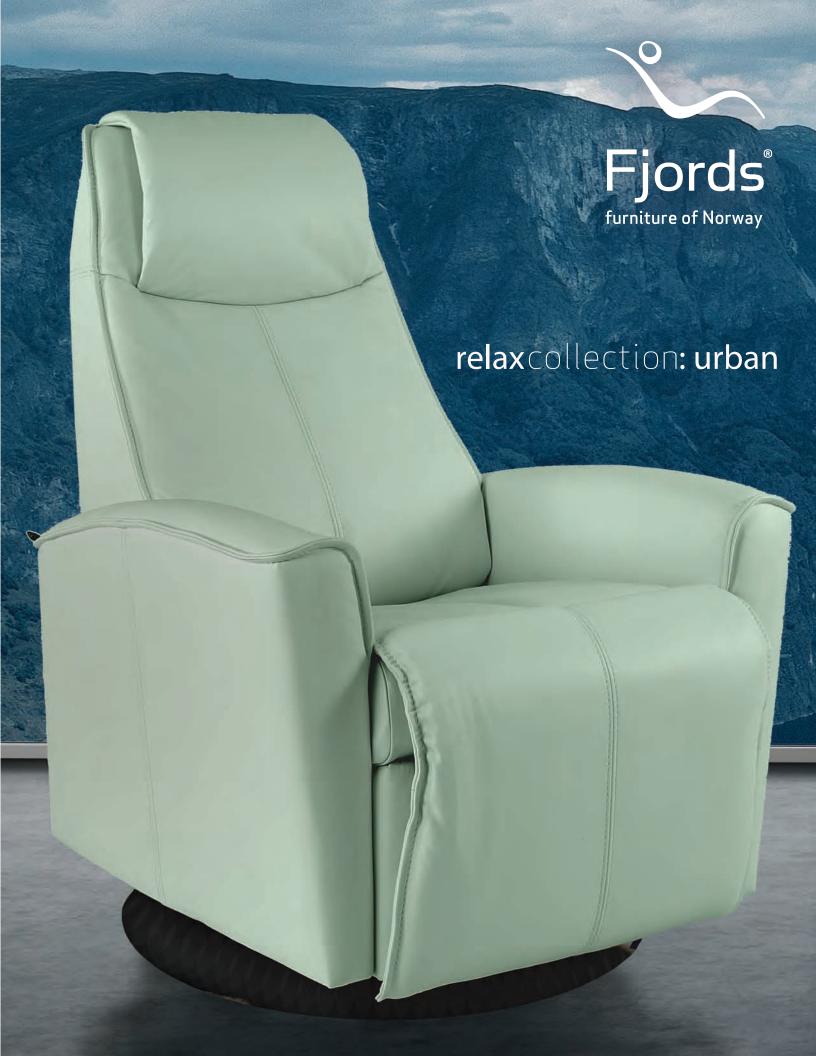

## relax collection: urban

## Comfortable and functional

Urban is a swivel recliner that combines the distinct comfort of our classic recliners with the modern function of a motorized glider/recliner. Urban features a narrower, refined look, suitable for many interior styles.

- Cold Cured Molded Foam Cushions
- All Top Grain Leather Covers
- Adjustable Headrest Angle
- Engineered Steel Frame and No-sag Springs
- Large & Small Sizes

Fjords® Urban swing relaxer, featuring an adjustable headrest angle, makes the seating experience ergonomic and gives your lower back correct support. Available in all our leathers and select fabrics, Urban is a swivel/glider recliner available in motorized and manual versions.