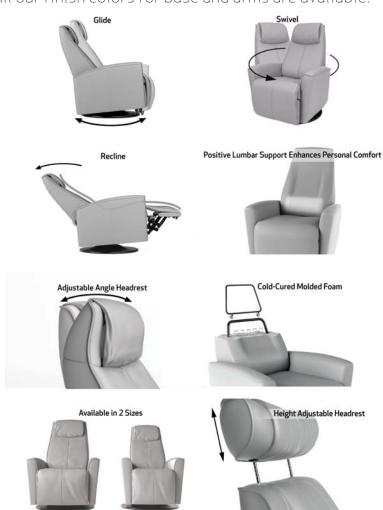

- Cold Cured Molded Foam Cushions
- All Top Grain Leather Covers
- Adjustable Headrest Pillow and Angle
- Engineered Steel Frame and No-sag Springs
- Large & Small Sizes
- Base and Arms available in all our Wood Finishes

Fjords® Rio swing relaxer, featuring an adjustable pillow and headrest angle, makes the seating experience ergonomic and gives your lower back correct support. Available in all our leathers and select fabrics, Rio is a swivel/glider recliner available in motorized and manual versions. The design is available in two sizes, small and large. All our finish colors for base and arms are available.