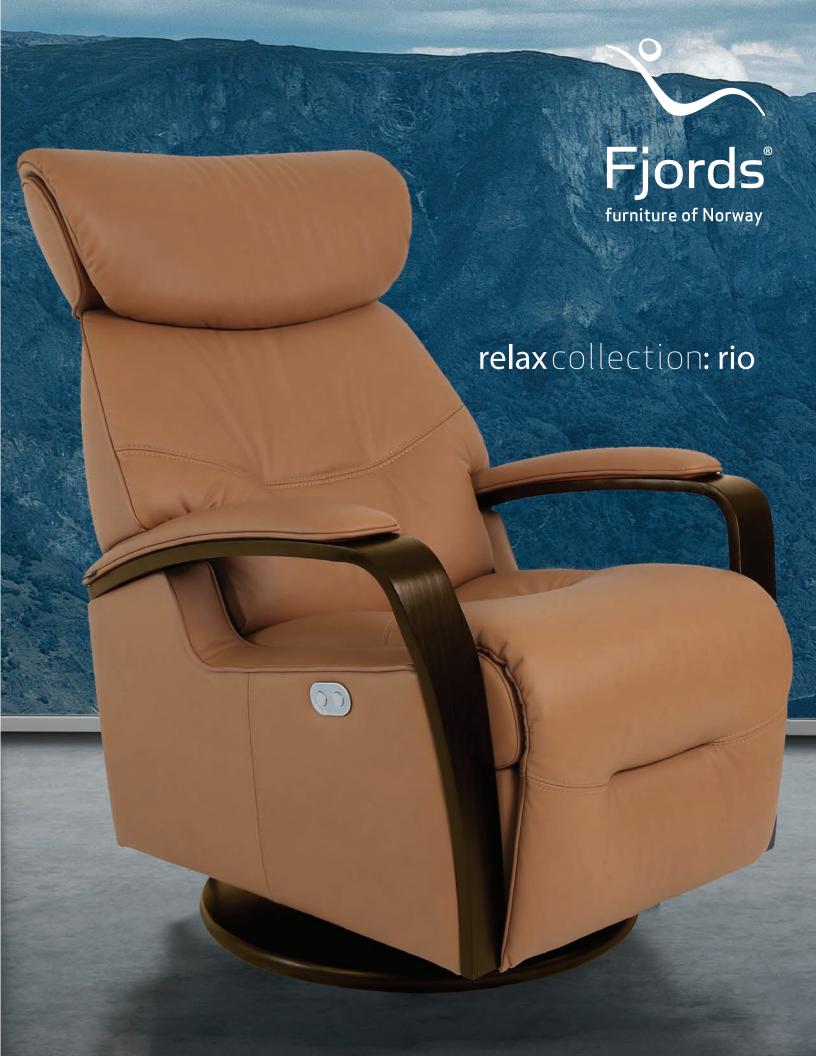

## relax collection: rio

## Comfortable and functional

Rio is a swivel recliner that combines the distinct comfort of our classic recliners with the modern function of a motorized glider/recliner. Wood base and arms add a distinctive look, suitable for many interior styles.

Fjords® Rio swing relaxer, featuring an adjustable pillow and headrest angle, makes the seating experience ergonomic and gives your lower back correct support. Available in all our leathers and select fabrics, Rio is a swivel/glider recliner available in motorized and manual versions. The design is available in two sizes, small and large. All our finish colors for base and arms are available.