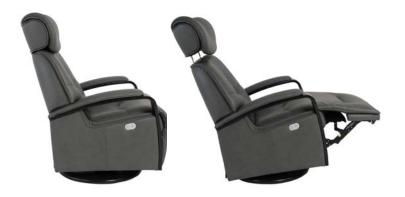

## Comfortable and functional

Rio is a swivel recliner that combines the distinct comfort of our classic recliners with the modern function of a motorized glider/recliner. Wood base and arms add a distinctive look, suitable for many interior styles.

Fjords® Rio swing relaxer, featuring an adjustable pillow and headrest angle, makes the seating experience ergonomic and gives your lower back correct support. Available in all our leathers and select fabrics, Rio is a swivel/glider recliner available in motorized and manual versions. The design is available in two sizes, small and large. All our finish colors for base and arms are available.