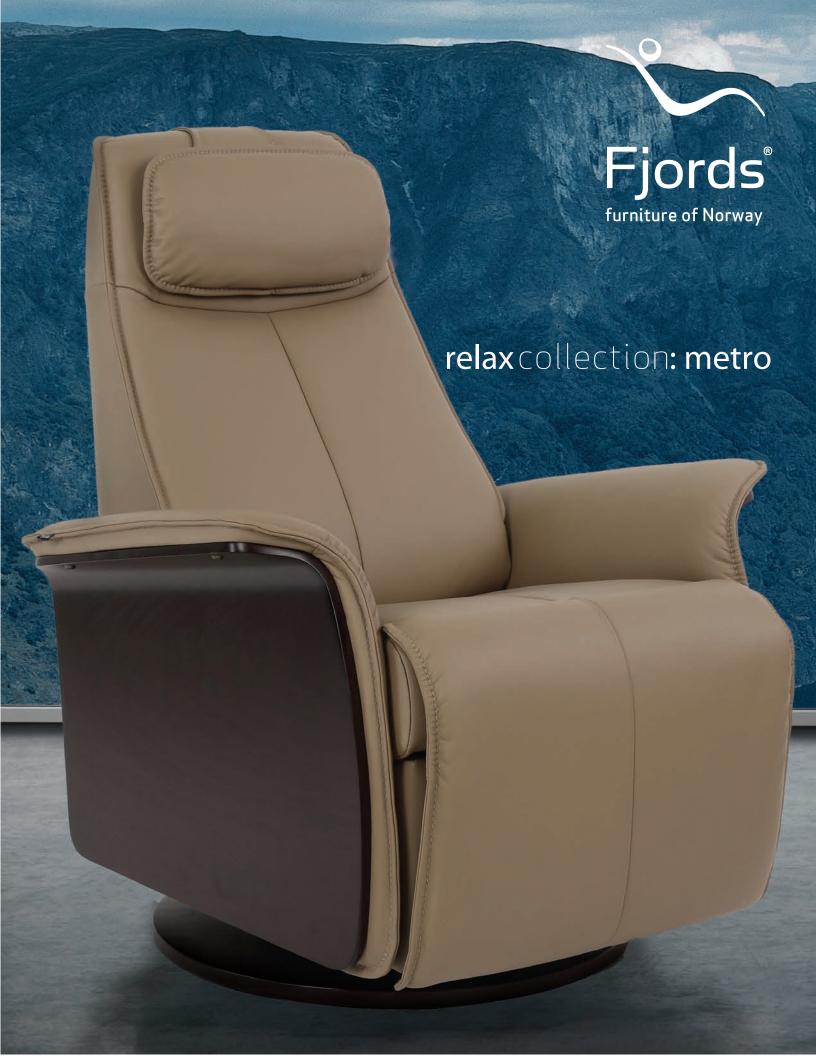

## relax collection: metro

## Comfortable and functional

Metro is a swivel recliner that combines the distinct comfort of our classic recliners with the modern function of a motorized glider/recliner. Wood base and arms add a distinctive look, suitable for many interior styles.

Fjords® Metro swing relaxer, featuring an adjustable pillow and headrest angle, makes the seating experience ergonomic and gives your lower back correct support. Available in all our leathers and select fabrics, Metro is a swivel/glider recliner available in motorized and manual versions. The design is available in two sizes, small and large. All our finish colors for base and arms are available.