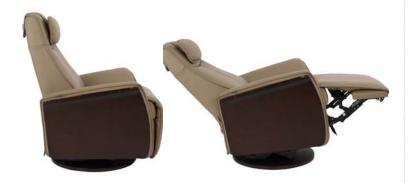

## Comfortable and functional

Metro is a swivel recliner that combines the distinct comfort of our classic recliners with the modern function of a motorized glider/recliner. Wood base and arms add a distinctive look, suitable for many interior styles.

Fjords® Metro swing relaxer, featuring an adjustable pillow and headrest angle, makes the seating experience ergonomic and gives your lower back correct support. Available in all our leathers and select fabrics, Metro is a swivel/glider recliner available in motorized and manual versions. The design is available in two sizes, small and large. All our finish colors for base and arms are available.