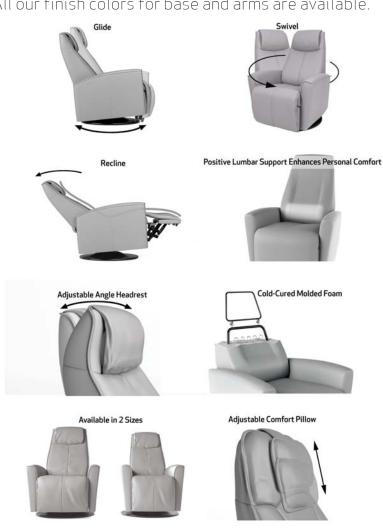

- Cold Cured Molded Foam Cushions
- All Top Grain Leather Covers
- Adjustable Headrest Pillow and Angle
- Engineered Steel Frame and No-sag Springs
- Large & Small Sizes
- Base and Arms available in all our Wood Finishes

Fjords® Metro swing relaxer, featuring an adjustable pillow and headrest angle, makes the seating experience ergonomic and gives your lower back correct support. Available in all our leathers and select fabrics, Metro is a swivel/glider recliner available in motorized and manual versions. The design is available in two sizes, small and large. All our finish colors for base and arms are available.