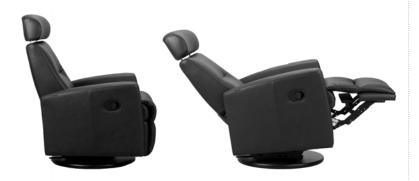

## Comfortable and functional

Madrid is a sleek swivel chair that combines the distinct comfort of our classic recliners with the modern function of a motorized glider/recliner.

- Cold Cured Molded Foam Cushions
- All Top Grain Leather Covers
- Adjustable Headrest Height and Angle
- Engineered Steel Frame and No-sag Springs
- Large Size Only

Fjords® Madrid swing relaxer, featuring an adjustable height and angle headrest, makes the seating experience ergonomic and gives your lower back correct support. Available in all our leathers and select fabrics, Madrid is a swivel/glider recliner available in motorized and manual versions. The design is available in large size only. Black base is standard on Madrid

## Swivel/Glider Recliner

Large Only W: 32 3/4"

**H:** 41 3/4 **D:** 36 1/2'

**SH:** 19" **SD:** 23 1/4"

**Recline D:** 64 1/4"