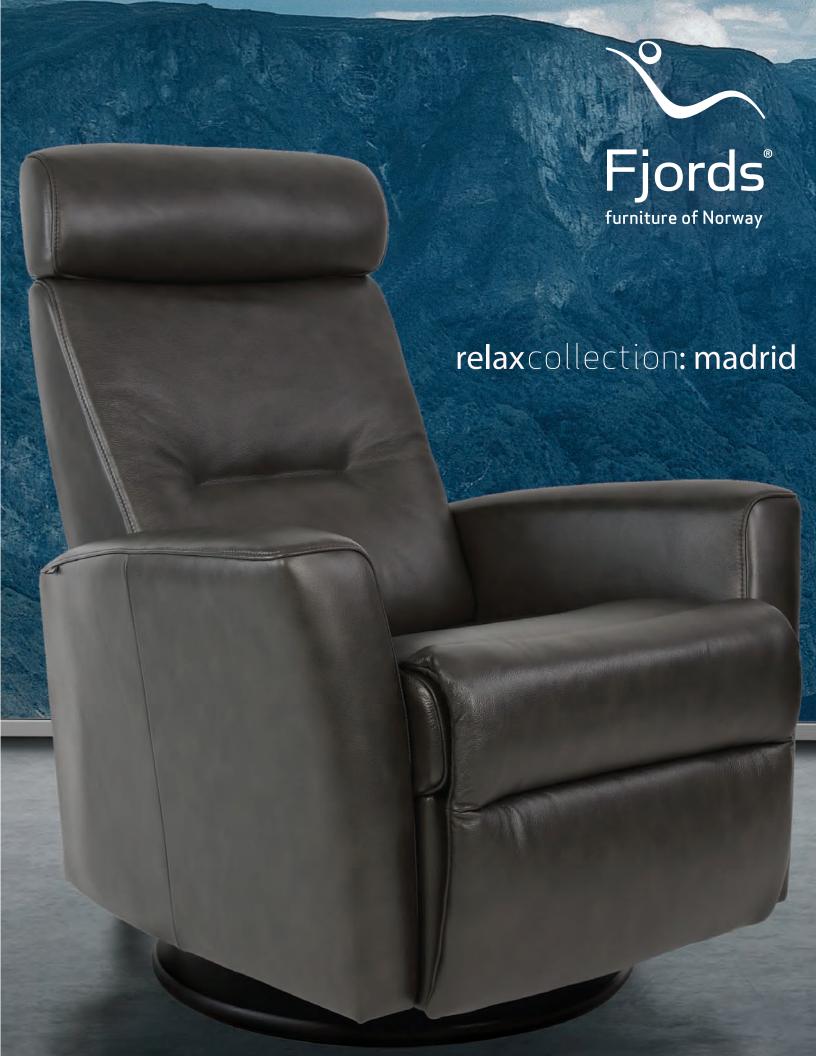

## relax collection: madrid

## Comfortable and functional

Madrid is a sleek swivel chair that combines the distinct comfort of our classic recliners with the modern function of a motorized glider/recliner.

- Cold Cured Molded Foam Cushions
- All Top Grain Leather Covers
- Adjustable Headrest Height and Angle
- Engineered Steel Frame and No-sag Springs
- Large Size Only

Fjords® Madrid swing relaxer, featuring an adjustable height and angle headrest, makes the seating experience ergonomic and gives your lower back correct support. Available in all our leathers and select fabrics, Madrid is a swivel/glider recliner available in motorized and manual versions. The design is available in large size only. Black base is standard on Madrid