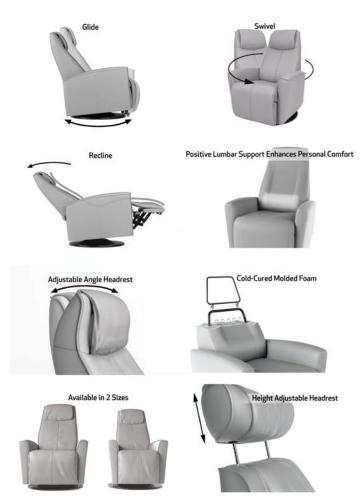

## Comfortable and functional

Madrid is a sleek swivel chair that combines the distinct comfort of our classic recliners with the modern function of a motorized glider/recliner.

- Cold Cured Molded Foam Cushions
- All Top Grain Leather Covers
- Adjustable Headrest Height and Angle
- Engineered Steel Frame and No-sag Springs
- Large Size Only

Fjords® Madrid swing relaxer, featuring an adjustable height and angle headrest, makes the seating experience ergonomic and gives your lower back correct support. Available in all our leathers and select fabrics, Madrid is a swivel/glider recliner available in motorized and manual versions. The design is available in large size only. Black base is standard on Madrid