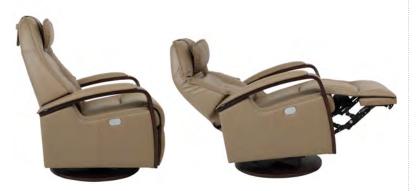

## **Comfortable and functional**

Helsinki is a swivel recliner that combines the distinct comfort of our classic recliners with the modern function of a motorized glider/recliner. Wood base and arms add a distinctive look, suitable for many interior styles.

Fjords® Helsinki swing relaxer, featuring an adjustable pillow and headrest angle, makes the seating experience ergonomic and gives your lower back correct support. Available in all our leathers and select fabrics, Helsinki is a swivel/glider recliner available in motorized and manual versions. The design is available in two sizes, small and large. All our finish colors for base and arms are available.