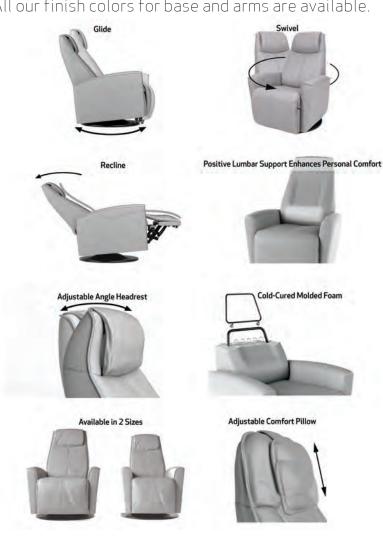

- Cold Cured Molded Foam Cushions
- All Top Grain Leather Covers
- Adjustable Headrest Pillow and Angle
- Engineered Steel Frame and No-sag Springs
- Large & Small Sizes
- Base and Arms available in all our Wood Finishes

Fjords® Helsinki swing relaxer, featuring an adjustable pillow and headrest angle, makes the seating experience ergonomic and gives your lower back correct support. Available in all our leathers and select fabrics, Helsinki is a swivel/glider recliner available in motorized and manual versions. The design is available in two sizes, small and large. All our finish colors for base and arms are available.