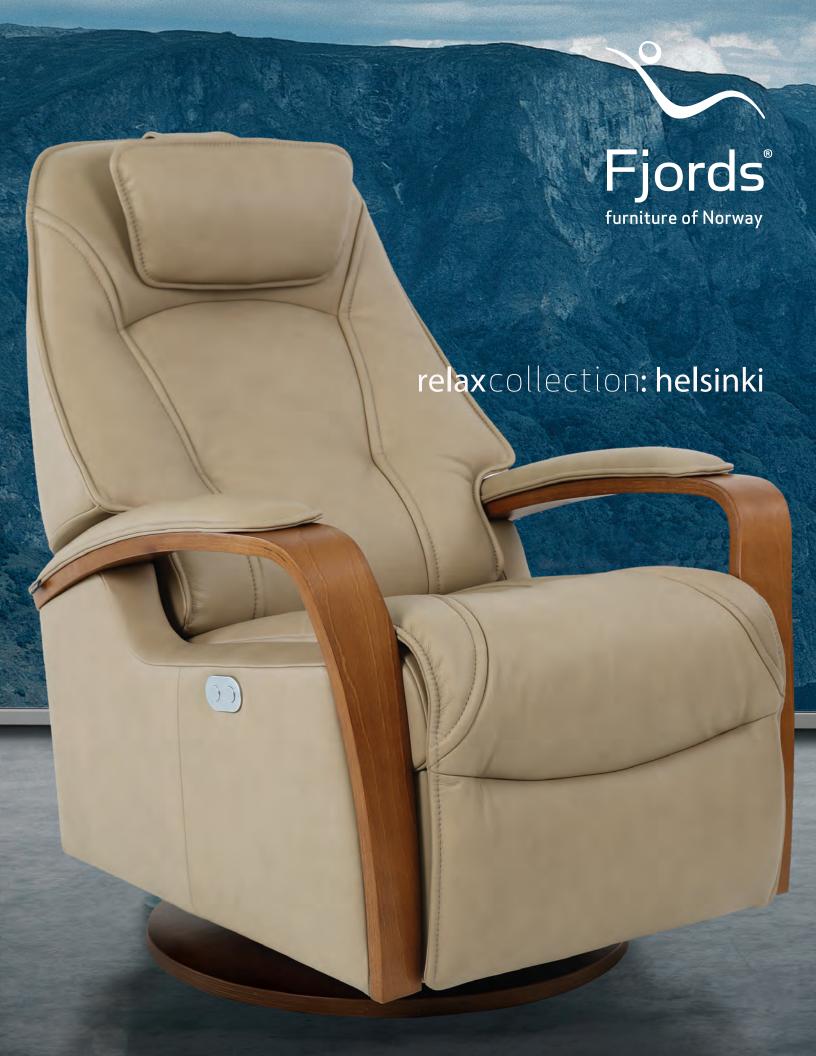

## **Comfortable and functional**

Helsinki is a swivel recliner that combines the distinct comfort of our classic recliners with the modern function of a motorized glider/recliner. Wood base and arms add a distinctive look, suitable for many interior styles.

Fjords® Helsinki swing relaxer, featuring an adjustable pillow and headrest angle, makes the seating experience ergonomic and gives your lower back correct support. Available in all our leathers and select fabrics, Helsinki is a swivel/glider recliner available in motorized and manual versions. The design is available in two sizes, small and large. All our finish colors for base and arms are available.