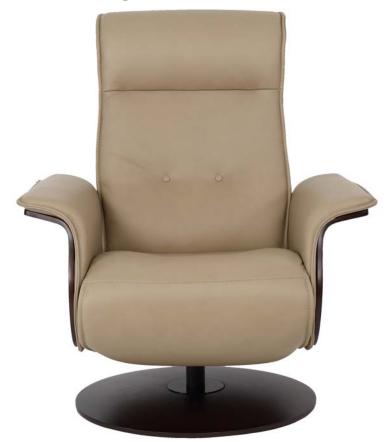

## **Comfortable and functional**

hans is a sleek swivel chair that combines the distinct comfort of our classic recliners with the modern function of a dual motor, concealed footrest mechanism.

- Cold Cured Molded Foam Cushions
- All Top Grain Leather Covers
- Disc Base and Arms in all Wood Colors and Walnut Veneer
- Adjustable Headrest Angle
- Engineered Steel Frame and No-sag Springs
- Large & Medium Sizes

Fjords® Hans- A contemporary design with an unrivaled seating comfort. The dual motorized design provides continuous support for your legs and back, with independent control of the footrest and back position, with wood bases which swivel. Available in all our leathers and wood base colors, Hans features a slim, classic modern look with a manual release adjustable angle headest. Hans is available in two sizes, medium and large.

Medium/Large

**W:** 34", 351/2" **H:** 423/4", 43"

**D:** 36 1/4", 37" **SH:** 17 3/4"18" **SD:** 21 1/2", 22"

**Recline D:** 63 1/2", 65 3/4"