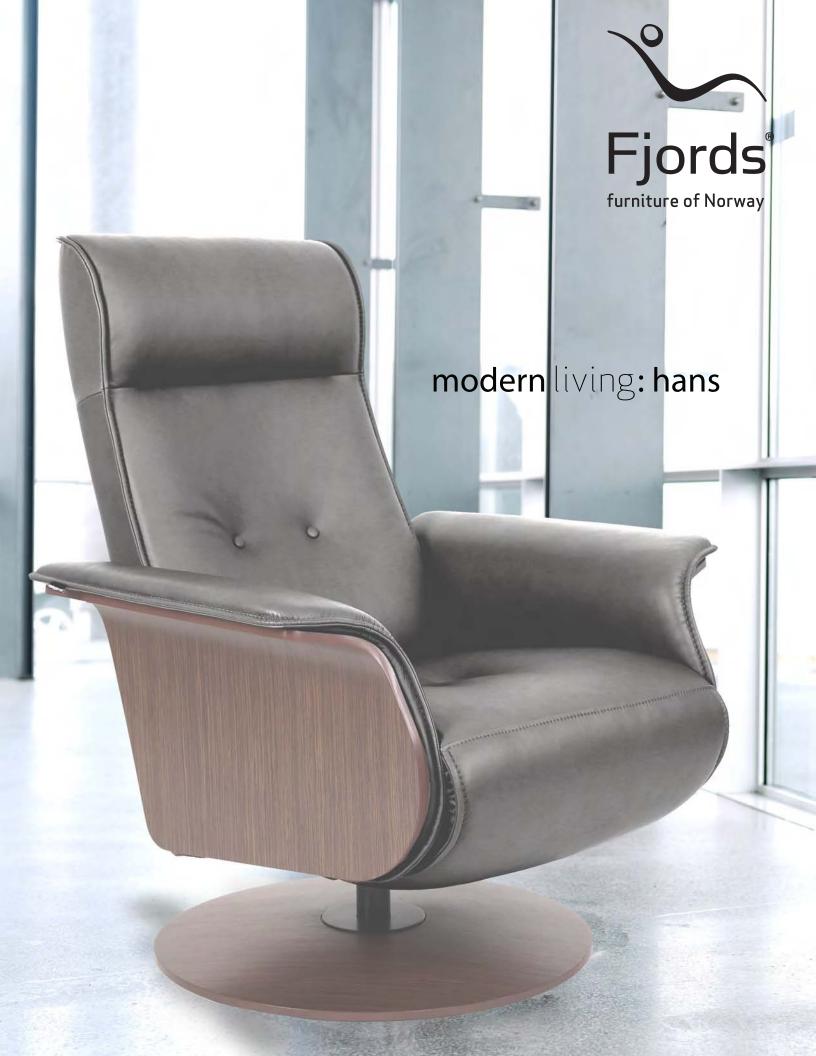

## modernliving: hans

## Designer: Olav Eldøy

## **Comfortable and functional**

hans is a sleek swivel chair that combines the distinct comfort of our classic recliners with the modern function of a dual motor, concealed footrest mechanism.

- Cold Cured Molded Foam Cushions
- All Top Grain Leather Covers
- Disc Base and Arms in all Wood Colors and Walnut Veneer
- Adjustable Headrest Angle
- Engineered Steel Frame and No-sag Springs
- Large & Medium Sizes

Fjords® Hans- A contemporary design with an unrivaled seating comfort. The dual motorized design provides continuous support for your legs and back, with independent control of the footrest and back position, with wood bases which swivel. Available in all our leathers and wood base colors, Hans features a slim, classic modern look with a manual release adjustable angle headest. Hans is available in two sizes, medium and large.