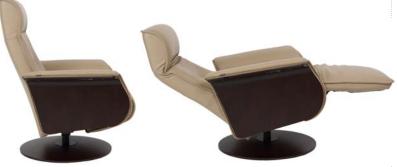

## **Comfortable and functional**

hans is a sleek swivel chair that combines the distinct comfort of our classic recliners with the modern function of a dual motor, concealed footrest mechanism.

- Cold Cured Molded Foam Cushions
- All Top Grain Leather Covers
- Disc Base and Arms in all Wood Colors and Walnut Veneer
- Adjustable Headrest Angle
- Engineered Steel Frame and No-sag Springs
- Large & Medium Sizes

Fjords® Hans- A contemporary design with an unrivaled seating comfort. The dual motorized design provides continuous support for your legs and back, with independent control of the footrest and back position, with wood bases which swivel. Available in all our leathers and wood base colors, Hans features a slim, classic modern look with a manual release adjustable angle headest. Hans is available in two sizes, medium and large.