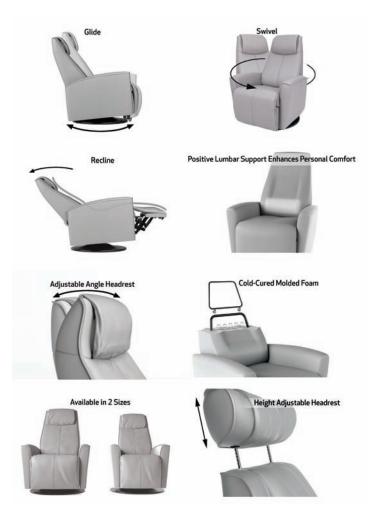

## Comfortable and functional

atlantis is a sleek swivel chair that combines the distinct comfort of our classic recliners with the modern function of a motorized glider/rocker/recliner.

- Cold Cured Molded Foam Cushions
- All Top Grain Leather Covers
- Adjustable Headrest Height and Angle
- Engineered Steel Frame and No-sag Springs
- Large Size Only

Fjords® Atlantis swing relaxer, featuring an adjustable height and angle headrest, makes the seating experience ergonomic and gives your lower back correct support. Available in all our leathers and select fabrics, Atlantis is a swivel/glider/rocker recliner available in motorized and manual versions. The design is available in large size only. Black base is standard on Atlantis