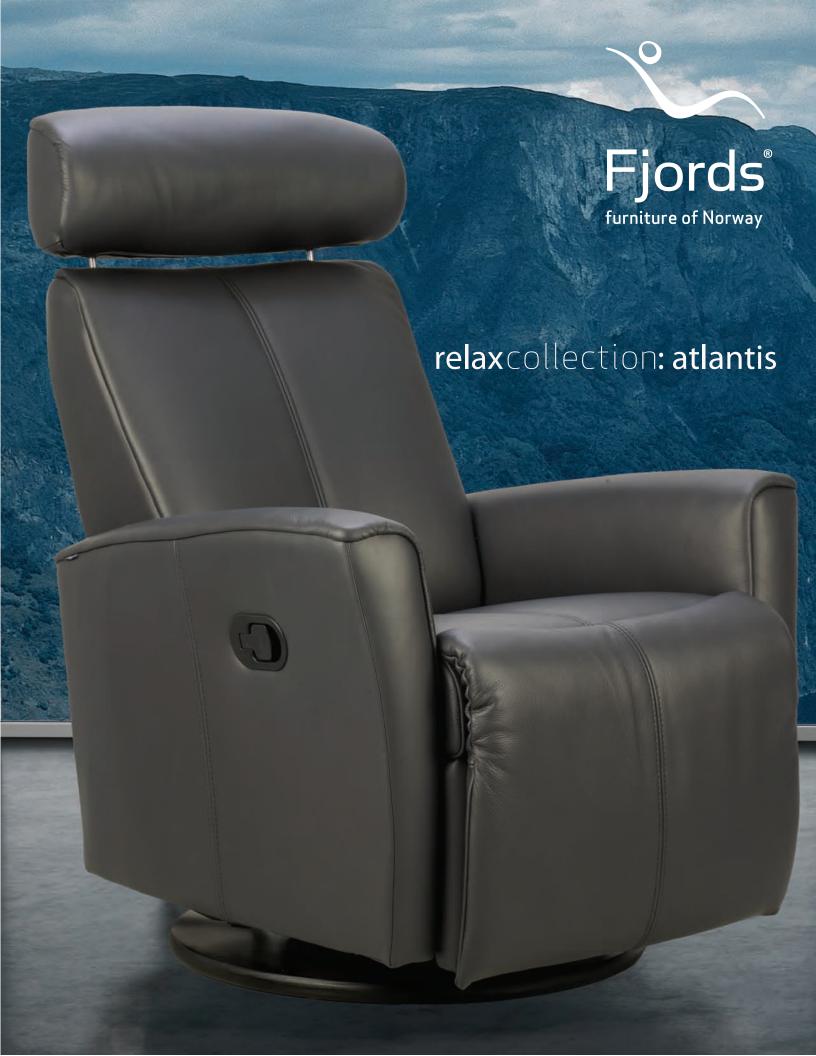

## relax collection: atlantis

## Comfortable and functional

atlantis is a sleek swivel chair that combines the distinct comfort of our classic recliners with the modern function of a motorized glider/rocker/recliner.

- Cold Cured Molded Foam Cushions
- All Top Grain Leather Covers
- Adjustable Headrest Height and Angle
- Engineered Steel Frame and No-sag Springs
- Large Size Only

Fjords® Atlantis swing relaxer, featuring an adjustable height and angle headrest, makes the seating experience ergonomic and gives your lower back correct support. Available in all our leathers and select fabrics, Atlantis is a swivel/glider/rocker recliner available in motorized and manual versions. The design is available in large size only. Black base is standard on Atlantis