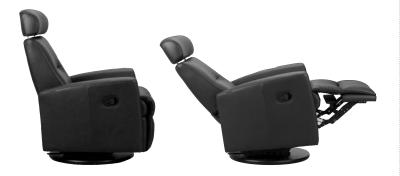

## Comfortable and functional

atlantis is a sleek swivel chair that combines the distinct comfort of our classic recliners with the modern function of a motorized glider/rocker/recliner.

- Cold Cured Molded Foam Cushions
- All Top Grain Leather Covers
- Adjustable Headrest Height and Angle
- Engineered Steel Frame and No-sag Springs
- Large Size Only

Fjords® Atlantis swing relaxer, featuring an adjustable height and angle headrest, makes the seating experience ergonomic and gives your lower back correct support. Available in all our leathers and select fabrics, Atlantis is a swivel/glider/rocker recliner available in motorized and manual versions. The design is available in large size only. Black base is standard on Atlantis

## Swivel/Glider Recliner

Large Only

**H:** 41 3/4 **D:** 37 1/2"

SH: 20"

**SD:** 23 1/4"

**Recline D:** 631/2"